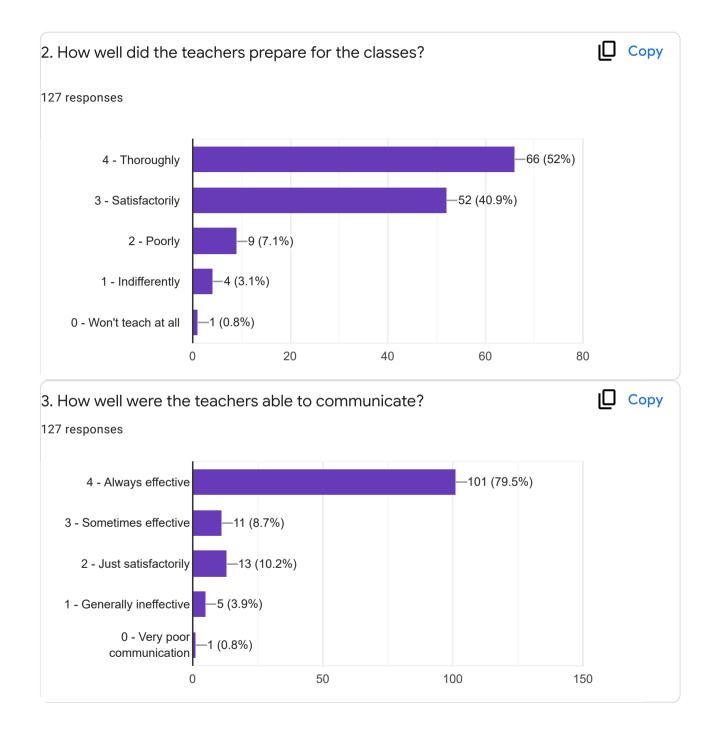

|   |
| G R G college indi                                                                                                      |   |
| Shri GRG college indi                                                                                                   |   |
| Grg college                                                                                                             |   |
| Grg college indi                                                                                                        |   |
| Shri G.R.Gandhi Arts, Shri Y.A.Patil Commerce and Shri M.F.Doshi Science Degree College<br>Indi.                        |   |
| Shri G.R.Gandhi Arts, Shri Y.A.Patil Commerce and Shri M.F.Doshi Science Degree College<br>Indi                         | • |

























| 21. Give three observation / suggestions to improve the overall teaching - learning experience in your institution. |   |
|---------------------------------------------------------------------------------------------------------------------|---|
| a)                                                                                                                  |   |
| 127 responses                                                                                                       |   |
| Good                                                                                                                |   |
| Shivani rathod                                                                                                      |   |
| Nice