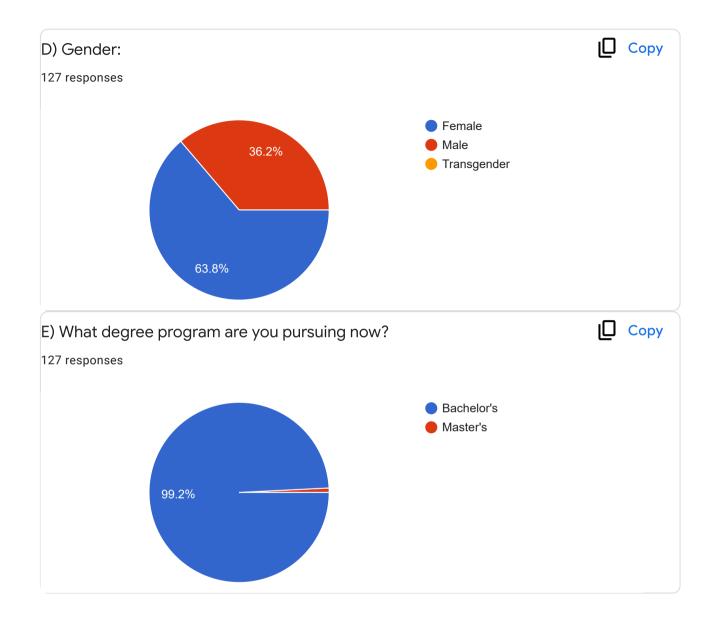

| C) College Name:                                                                                                        |   |
|-------------------------------------------------------------------------------------------------------------------------|---|
| 127 responses                                                                                                           |   |
| Shri G.R.Gandhi Arts, Shri Y.A.Patil Commerce and Shri M.F.Doshi Science Degree College<br>Indi. Dist Vijayapur-586209. |   |
| Grg college                                                                                                             |   |
| G R G college indi                                                                                                      |   |
| Shri GRG college indi                                                                                                   |   |
| Grg college                                                                                                             |   |
| Grg college indi                                                                                                        |   |
| Shri G.R.Gandhi Arts, Shri Y.A.Patil Commerce and Shri M.F.Doshi Science Degree College<br>Indi.                        |   |
| Shri G.R.Gandhi Arts, Shri Y.A.Patil Commerce and Shri M.F.Doshi Science Degree College<br>Indi                         | • |