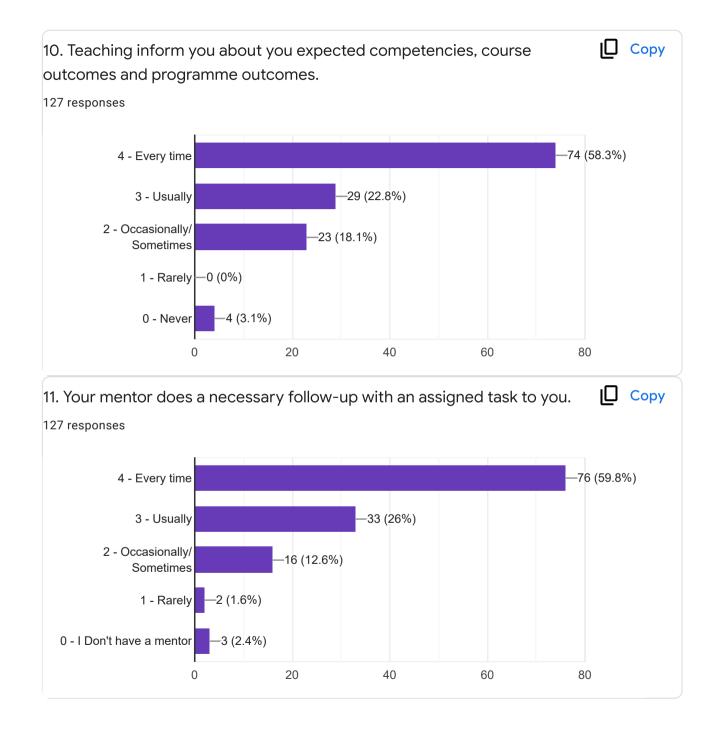

|   |
| G R G college indi                                                                                                      |   |
| Shri GRG college indi                                                                                                   |   |
| Grg college                                                                                                             |   |
| Grg college indi                                                                                                        |   |
| Shri G.R.Gandhi Arts, Shri Y.A.Patil Commerce and Shri M.F.Doshi Science Degree College<br>Indi.                        |   |
| Shri G.R.Gandhi Arts, Shri Y.A.Patil Commerce and Shri M.F.Doshi Science Degree College<br>Indi                         | • |

























| 21. Give three observation / suggestions to improve the overall teaching - learning experience in your institution. |   |
|---------------------------------------------------------------------------------------------------------------------|---|
| a)                                                                                                                  |   |
| 127 responses                                                                                                       |   |
| Good                                                                                                                |   |
| Shivani rathod                                                                                                      |   |
| Nice