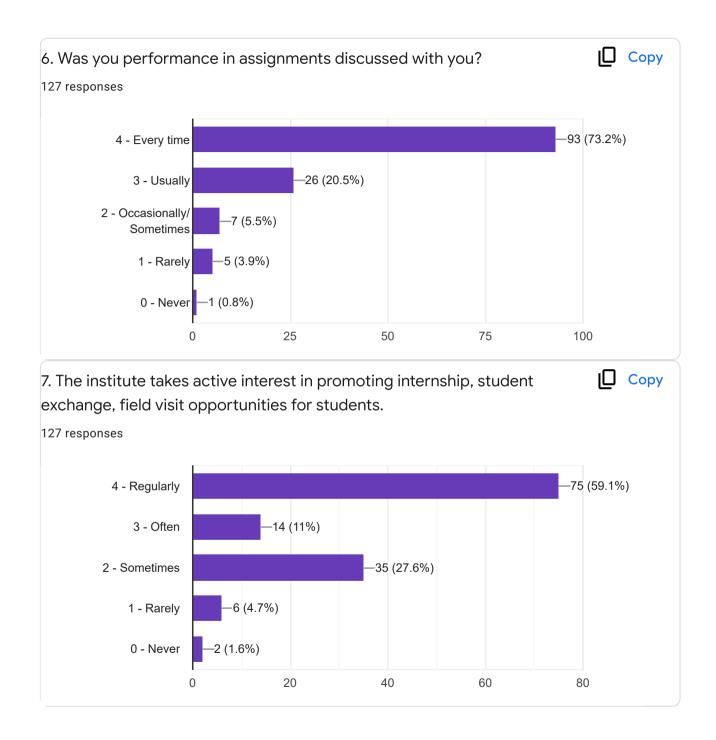

|   |
| G R G college indi                                                                                                      |   |
| Shri GRG college indi                                                                                                   |   |
| Grg college                                                                                                             |   |
| Grg college indi                                                                                                        |   |
| Shri G.R.Gandhi Arts, Shri Y.A.Patil Commerce and Shri M.F.Doshi Science Degree College<br>Indi.                        |   |
| Shri G.R.Gandhi Arts, Shri Y.A.Patil Commerce and Shri M.F.Doshi Science Degree College<br>Indi                         | • |

























| 21. Give three observation / suggestions to improve the overall teaching - learning experience in your institution. |   |
|---------------------------------------------------------------------------------------------------------------------|---|
| a)                                                                                                                  |   |
| 127 responses                                                                                                       |   |
| Good                                                                                                                |   |
| Shivani rathod                                                                                                      |   |
| Nice