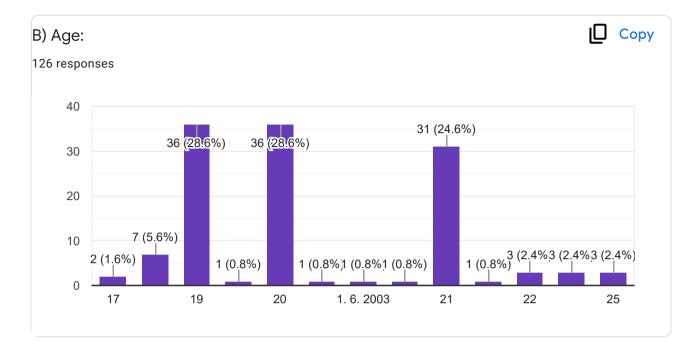

| C) College Name:                                                                                                        |   |
|-------------------------------------------------------------------------------------------------------------------------|---|
| 127 responses                                                                                                           |   |
| Shri G.R.Gandhi Arts, Shri Y.A.Patil Commerce and Shri M.F.Doshi Science Degree College<br>Indi. Dist Vijayapur-586209. |   |
| Grg college                                                                                                             |   |
| G R G college indi                                                                                                      |   |
| Shri GRG college indi                                                                                                   |   |
| Grg college                                                                                                             |   |
| Grg college indi                                                                                                        |   |
| Shri G.R.Gandhi Arts, Shri Y.A.Patil Commerce and Shri M.F.Doshi Science Degree College<br>Indi.                        |   |
| Shri G.R.Gandhi Arts, Shri Y.A.Patil Commerce and Shri M.F.Doshi Science Degree College<br>Indi                         | • |